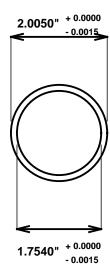

Initial /Date Approval:

Synthetic Performance

AA2002-02 Oilite®

1.75 x 2 x 1.25 (inches)

Sleeve

Preferred Supplier - Beemer Precision, Inc. All products made in USA Contact (215) 646-8440, https://oilite.com.