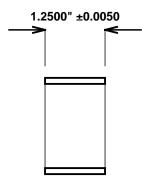

Initial /Date Approval:

Synthetic Performance

AA2002-02 Oilite®

1.75 x 2 x 1.25 (inches)

Sleeve

Preferred Supplier - Beemer Precision, Inc. All products made in USA Contact (215) 646-8440, https://oilite.com.