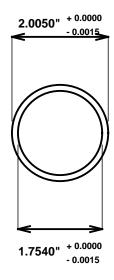

Initial /Date Approval:

Synthetic Performance

AA2002-01 Oilite®

1.75 x 2 x 1 (inches)

Sleeve

Preferred Supplier - Beemer Precision, Inc. All products made in USA Contact (215) 646-8440, https://oilite.com.