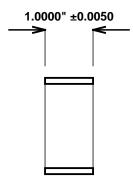

Initial /Date Approval:

Synthetic Performance

AA2002-01 Oilite®

1.75 x 2 x 1 (inches)

Sleeve

Preferred Supplier - Beemer Precision, Inc. All products made in USA Contact (215) 646-8440, https://oilite.com.