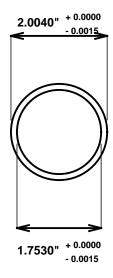

Initial /Date Approval:

Synthetic Performance

AA2001-13 Oilite®

1.75 x 2 x 2.75 (inches)

Sleeve

Preferred Supplier - Beemer Precision, Inc. All products made in USA Contact (215) 646-8440, https://oilite.com.