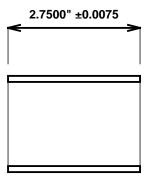

Initial /Date Approval:

Synthetic Performance

AA2001-13 Oilite®

1.75 x 2 x 2.75 (inches)

Sleeve

Preferred Supplier - Beemer Precision, Inc. All products made in USA Contact (215) 646-8440, https://oilite.com.