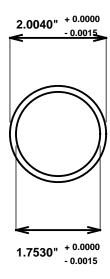

Initial /Date Approval:

Synthetic Performance

AA2001-03 Oilite®

1.75 x 2 x 1.5 (inches)

Sleeve

Preferred Supplier - Beemer Precision, Inc. All products made in USA Contact (215) 646-8440, https://oilite.com.