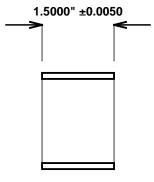

Initial /Date Approval:

Synthetic Performance

AA2001-03 Oilite®

1.75 x 2 x 1.5 (inches)

Sleeve

Preferred Supplier - Beemer Precision, Inc. All products made in USA Contact (215) 646-8440, https://oilite.com.