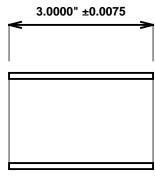

Initial /Date Approval:

Synthetic Performance

AA2001-02 Oilite®

1.75 x 2 x 3 (inches)

Sleeve

Preferred Supplier - Beemer Precision, Inc. All products made in USA Contact (215) 646-8440, https://oilite.com.