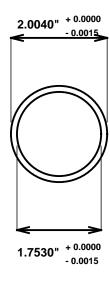

Initial /Date Approval:

Synthetic Performance

AA2001-02 Oilite®

1.75 x 2 x 3 (inches)

Sleeve

Preferred Supplier - Beemer Precision, Inc. All products made in USA Contact (215) 646-8440, https://oilite.com.