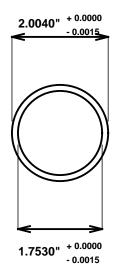

Initial /Date Approval:

Synthetic Performance

AA2001-01 Oilite®

1.75 x 2 x 2.5 (inches)

Sleeve

Preferred Supplier - Beemer Precision, Inc. All products made in USA Contact (215) 646-8440, https://oilite.com.