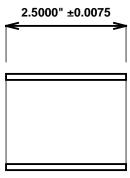

Initial /Date Approval:

Synthetic Performance

AA2001-01 Oilite®

1.75 x 2 x 2.5 (inches)

Sleeve

Preferred Supplier - Beemer Precision, Inc. All products made in USA Contact (215) 646-8440, https://oilite.com.