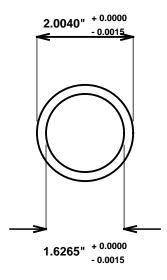

Initial /Date Approval:

Synthetic Performance

AA2000-04 Oilite®

1.625 x 2 x 3 (inches)

Sleeve

Preferred Supplier - Beemer Precision, Inc. All products made in USA Contact (215) 646-8440, https://oilite.com.