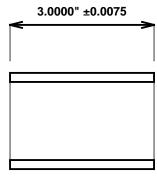

Initial /Date Approval:

Synthetic Performance

AA2000-04 Oilite®

1.625 x 2 x 3 (inches)

Sleeve

Preferred Supplier - Beemer Precision, Inc. All products made in USA Contact (215) 646-8440, https://oilite.com.