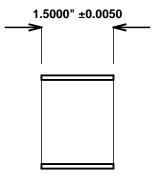

Initial /Date Approval:

Synthetic Performance Difference™

AA1904-03 Oilite®

Sleeve

1.75 x 1.9375 x 1.5 (inches)

Preferred Supplier - Beemer Precision, Inc. All products made in USA Contact (215) 646-8440, https://oilite.com.