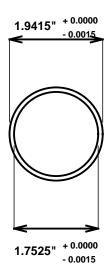

Initial /Date Approval:

Synthetic Performance Difference™

AA1904-03 Oilite®

Sleeve

1.75 x 1.9375 x 1.5 (inches)

Preferred Supplier - Beemer Precision, Inc. All products made in USA Contact (215) 646-8440, https://oilite.com.