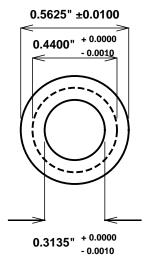

Flange

SOF411-02FC Super Oilite® Food-Contact

0.3125 x 0.4375 x 0.5 x 0.5625 x 0.0625 (inches)

oilite® Performance

Preferred Supplier - Beemer Precision, Inc. All products made in USA Contact (215) 646-8440, https://oilite.com.