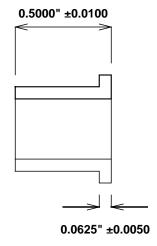

Flange

SOF411-02FC Super Oilite® Food-Contact

0.3125 x 0.4375 x 0.5 x 0.5625 x 0.0625 (inches)

oilite® Performance

Preferred Supplier - Beemer Precision, Inc. All products made in USA Contact (215) 646-8440, https://oilite.com.