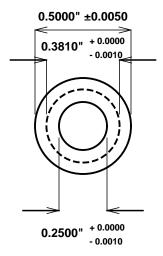

Initial /Date Approval:

Synthetic Performance

FF310-FC Oilite® Food-Contact

0.25 x 0.375 x 0.1875 x 0.5 x 0.0625 (inches)

Flange

Preferred Supplier - Beemer Precision, Inc. All products made in USA Contact (215) 646-8440, https://oilite.com.