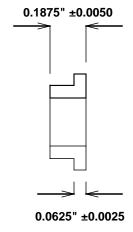

Initial /Date Approval:

Synthetic Performance

FF310-FC Oilite® Food-Contact

0.25 x 0.375 x 0.1875 x 0.5 x 0.0625 (inches)

Flange

Preferred Supplier - Beemer Precision, Inc. All products made in USA Contact (215) 646-8440, https://oilite.com.