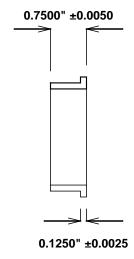

Initial /Date Approval:

Synthetic Performance

FF2203-02 Oilite®

Flange

2 x 2.25 x 0.75 x 2.5 x 0.125 (inches)

Preferred Supplier - Beemer Precision, Inc. All products made in USA Contact (215) 646-8440, https://oilite.com.