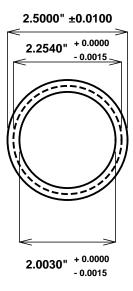

Initial /Date Approval:

Synthetic Performance

FF2203-02 Oilite®

Flange

2 x 2.25 x 0.75 x 2.5 x 0.125 (inches)

Preferred Supplier - Beemer Precision, Inc. All products made in USA Contact (215) 646-8440, https://oilite.com.