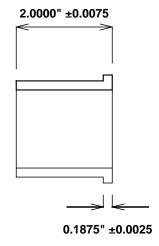

2.2500" ±0.0100 2.0040" + 0.0000 - 0.0015 1.6265" + 0.0000 - 0.0015

Sintered Bronze Impregnated with Synthetic Performance Difference  $^{\text{TM}}$  AM1-SPD  $^{\text{TM}}$ .

Temp Range -35°F to +300°F Max P (psi) = 2,000 Max V (sf/m) = 1,200

Max PV (lb-ft/in2-min) = 50,000

Initial /Date Approval:

Synthetic Performance

FF2000- Oilite®

Flange

1.625 x 2 x 2 x 2.25 x 0.1875 (inches)

Preferred Supplier - Beemer Precision, Inc. All products made in USA Contact (215) 646-8440, https://oilite.com.