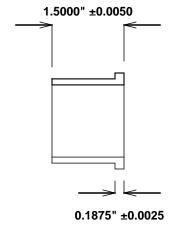

Initial /Date Approval:

Synthetic Performance

FF1705-01 Oilite®

Flange

1.5 x 1.75 x 1.5 x 2 x 0.1875 (inches)

Preferred Supplier - Beemer Precision, Inc. All products made in USA Contact (215) 646-8440, https://oilite.com.