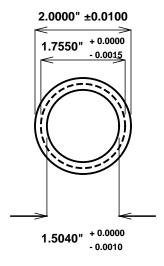

Initial /Date Approval:

Synthetic Performance

FF1705-01 Oilite®

Flange

1.5 x 1.75 x 1.5 x 2 x 0.1875 (inches)

Preferred Supplier - Beemer Precision, Inc. All products made in USA Contact (215) 646-8440, https://oilite.com.