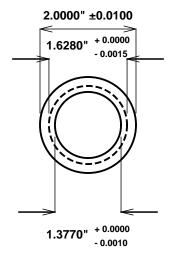

Initial /Date Approval:

Synthetic Performance

FF1618-01 Oilite®

Flange

1.375 x 1.625 x 1 x 2 x 0.125 (inches)

Preferred Supplier - Beemer Precision, Inc. All products made in USA Contact (215) 646-8440, https://oilite.com.