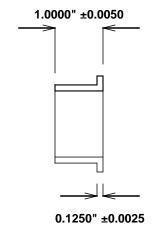

Initial /Date Approval:

Synthetic Performance

FF1618-01 Oilite®

Flange

1.375 x 1.625 x 1 x 2 x 0.125 (inches)

Preferred Supplier - Beemer Precision, Inc. All products made in USA Contact (215) 646-8440, https://oilite.com.