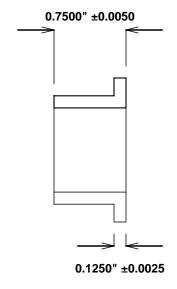

Initial /Date Approval:

Synthetic Performance Flange FF1018-01 Oilite®

0.875 x 1.125 x 0.75 x 1.5 x 0.125 (inches)

Preferred Supplier - Beemer Precision, Inc. All products made in USA Contact (215) 646-8440, https://oilite.com.