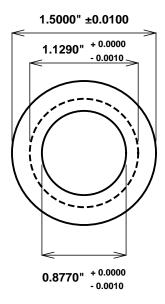

Initial /Date Approval:

Synthetic Performance Flange FF1018-01 Oilite®

0.875 x 1.125 x 0.75 x 1.5 x 0.125 (inches)

Preferred Supplier - Beemer Precision, Inc. All products made in USA Contact (215) 646-8440, https://oilite.com.