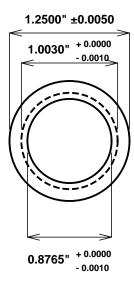

Initial /Date Approval:

Synthetic Performance

FF1001-01 Oilite®

Flange

0.875 x 1 x 0.75 x 1.25 x 0.125 (inches)

Preferred Supplier - Beemer Precision, Inc. All products made in USA Contact (215) 646-8440, https://oilite.com.