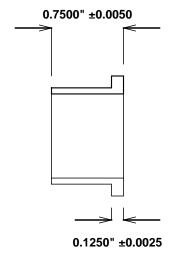

Initial /Date Approval:

Synthetic Performance

FF1001-01 Oilite®

Flange

0.875 x 1 x 0.75 x 1.25 x 0.125 (inches)

Preferred Supplier - Beemer Precision, Inc. All products made in USA Contact (215) 646-8440, https://oilite.com.